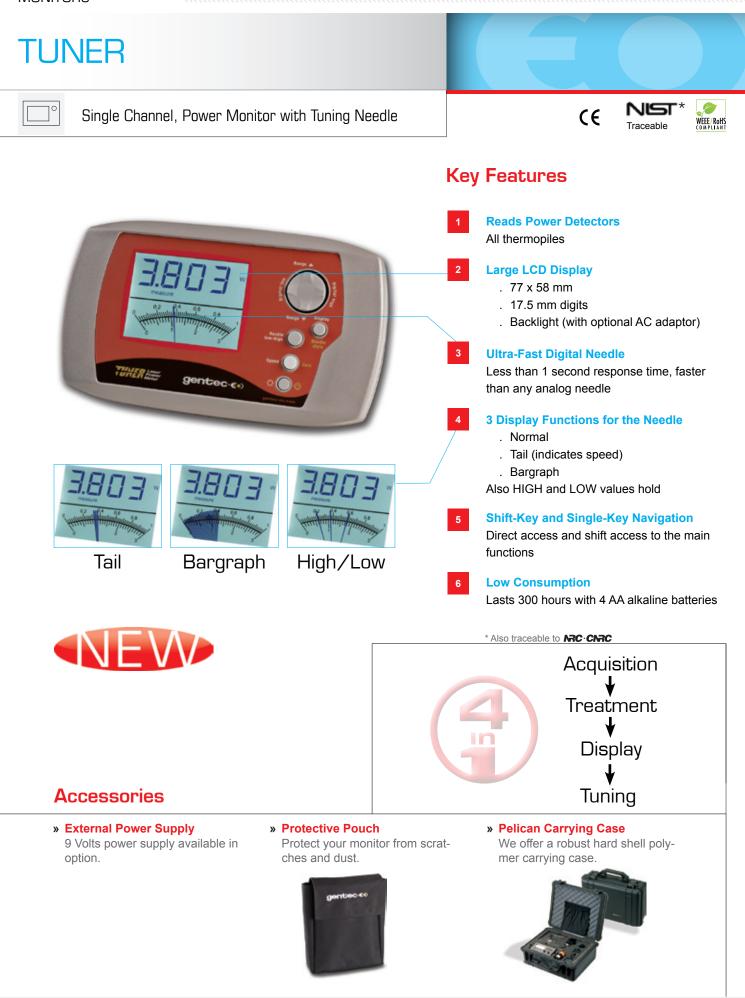

# TUNER

### **SPECIFICATIONS**

Product Number

| Model                            | TUNER                                |
|----------------------------------|--------------------------------------|
|                                  |                                      |
| Detector Types                   | Thermopiles                          |
| Display                          | LCD with Tuning Needle and Backlight |
| POWER METER SPECIFICATIONS       | TUNER                                |
| Power Range                      | 1 μW to 10 kW                        |
| Digital Resolution               | 1 µ₩ 10 10 KW                        |
| XLP Series                       | 1 μW                                 |
| UP Series                        | 1 mW                                 |
| HP Series                        | 100 mW (HP60A), 1 W (HP70A)          |
| Monitor Accuracy                 | ±0.5 % full scale                    |
| Statistics                       | None                                 |
| DETECTOR COMPATIBILITY           |                                      |
| Thermopiles                      | Average Power                        |
| GENERAL SPECIFICATIONS           |                                      |
| Digital Display Size             | 77 x 58 mm LCD                       |
| Needle Display                   | Ultrafast Tuning Needle              |
| Needle Accuracy                  | 0.9 %                                |
| Refresh Rate                     | 4 Hz                                 |
| Dimensions (Without Stand)       | 210W x 122H x 44D mm                 |
| Weight (With Batteries)          | 0.5 kg                               |
| Battery Type                     | 4 x AA Alkaline                      |
| Battery Life (Estimated)         | +300 hours with detector             |
| External Power Supply (Optional) | 100/240 VAC 50-60 Hz to 9 VDC 1.66 A |
| ORDERING INFORMATION             |                                      |
| Full Product Name                | TUNER                                |